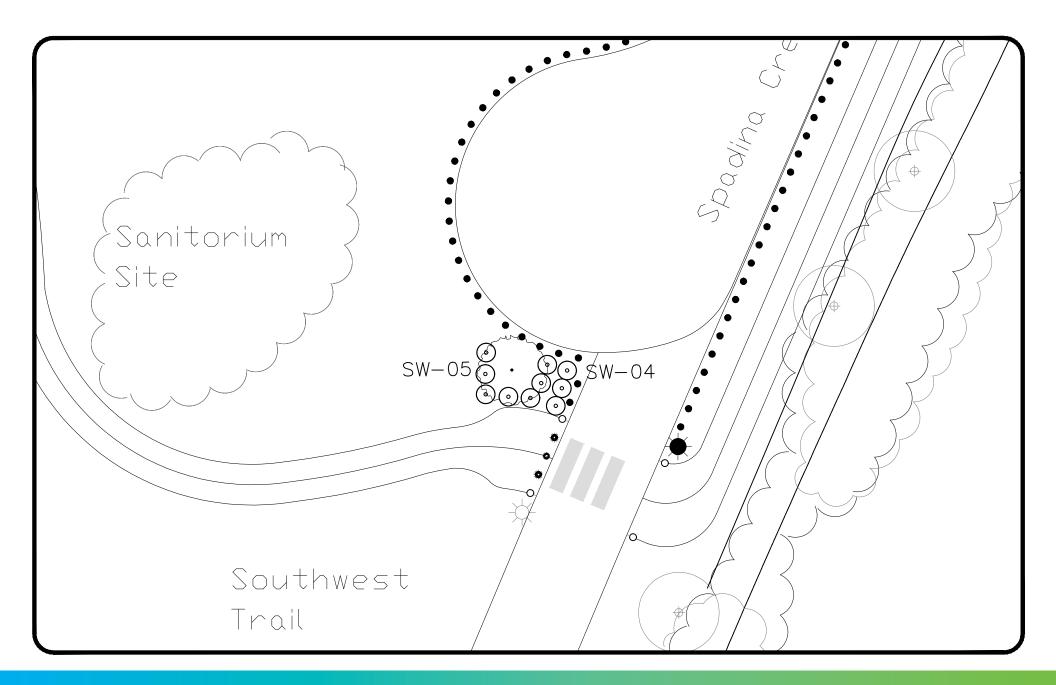

### ID#

SW-05 SW-04

### Tree Map Index

KIN-200 to KIN-208, KIN214 KIN-209 to KIN-212

KIN-213 SW-04 to SW05

# Southwest Trail Map