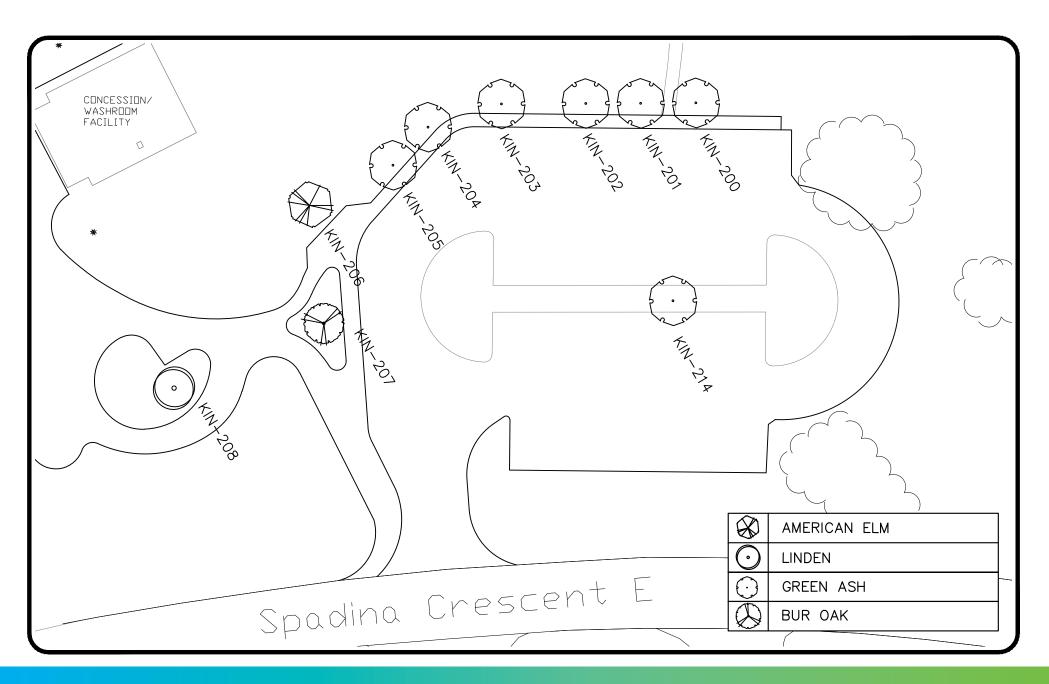

## **Trees**

| Recipient                            | ID#         | Donor                           |
|--------------------------------------|-------------|---------------------------------|
| Stephanie Andres *                   | KIN200      | Rose Andres                     |
| Brenda Haug *                        | KIN207      | Jill Cowan                      |
| John and Madison Cowan *             | KIN201-202  | City Centre Family Physicians   |
| Jerry Kerslake and Elijah Kerslake * | KIN 204-205 | Dana Haga                       |
| Elaine Hargarten *                   | KIN213      | Adele Longstaff, Janne Lund,    |
|                                      |             | Sharon Newton, Faithe Prodanuk, |
|                                      |             | Donna Gruenine, Sheilagh Basky, |
|                                      |             | Nancy Sollosy                   |
| Maxine Janzen                        | KIN203      | Daryl Janzen                    |
| Mary Lou Martineau *                 | KIN210      | P. Raymond Martineau            |
| Bruce D. Noton *                     | KIN211-212  | Hilda Noton                     |
| Peter Geoffrey Pybus *               | KIN209      | Dave & Liz Pybus, Margo Pybus,  |
|                                      |             | Connie Cornwell                 |
| Wesley James Rowson                  | KIN214      | Lloyd & Heather Rowson          |
| Colin Tennent                        | KIN206      | Meewasin Valley Authority       |
| Dr. Yuguang Bai                      | KIN208      | Meewasin Valley Authority       |

### Tree Map Index

KIN-200 to KIN-208, KIN214 KIN-209 to KIN-212

KIN-213 SW-04 to SW05

## Kinsmen Riverfront Shakespeare Map