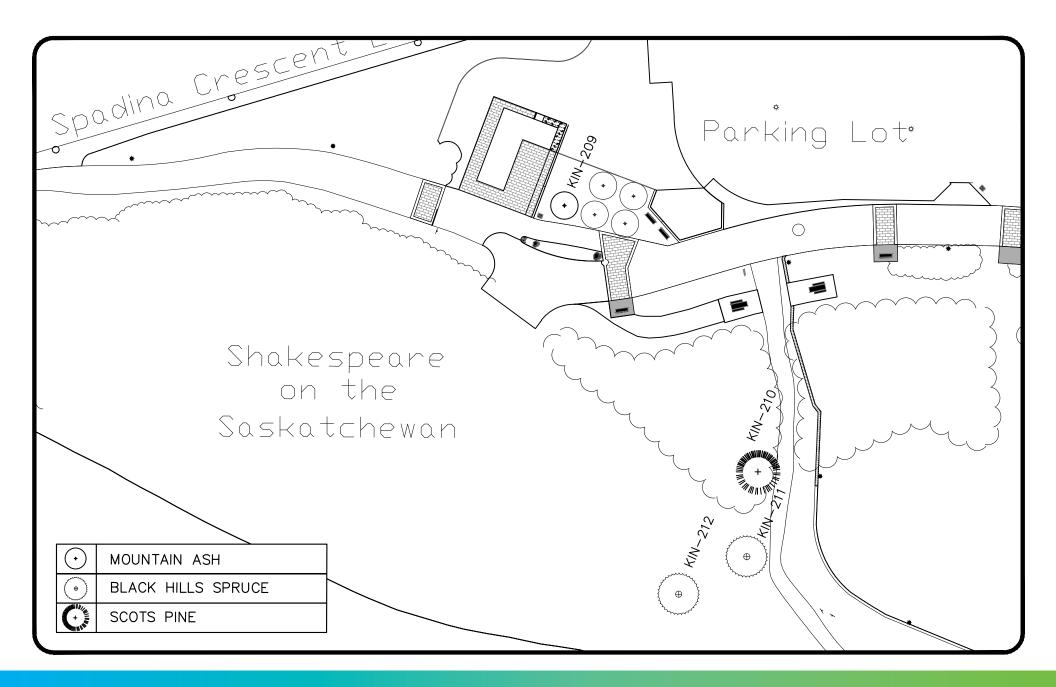

## **Trees**

| Recipient                            | ID#         | Donor                           |
|--------------------------------------|-------------|---------------------------------|
| Stephanie Andres *                   | KIN200      | Rose Andres                     |
| Brenda Haug *                        | KIN207      | Jill Cowan                      |
| John and Madison Cowan *             | KIN201-202  | City Centre Family Physicians   |
| Jerry Kerslake and Elijah Kerslake * | KIN 204-205 | Dana Haga                       |
| Elaine Hargarten *                   | KIN213      | Adele Longstaff, Janne Lund,    |
|                                      |             | Sharon Newton, Faithe Prodanuk, |
|                                      |             | Donna Gruenine, Sheilagh Basky, |
|                                      |             | Nancy Sollosy                   |
| Maxine Janzen                        | KIN203      | Daryl Janzen                    |
| Mary Lou Martineau *                 | KIN210      | P. Raymond Martineau            |
| Bruce D. Noton *                     | KIN211-212  | Hilda Noton                     |
| Peter Geoffrey Pybus *               | KIN209      | Dave & Liz Pybus, Margo Pybus,  |
|                                      |             | Connie Cornwell                 |
| Wesley James Rowson                  | KIN214      | Lloyd & Heather Rowson          |
| Colin Tennent                        | KIN206      | Meewasin Valley Authority       |
| Dr. Yuguang Bai                      | KIN208      | Meewasin Valley Authority       |

### Tree Map Index

KIN-200 to KIN-208, KIN214 KIN-209 to KIN-212

KIN-213 SW-04 to SW05

## Kinsmen Riverfront Shakespeare Map