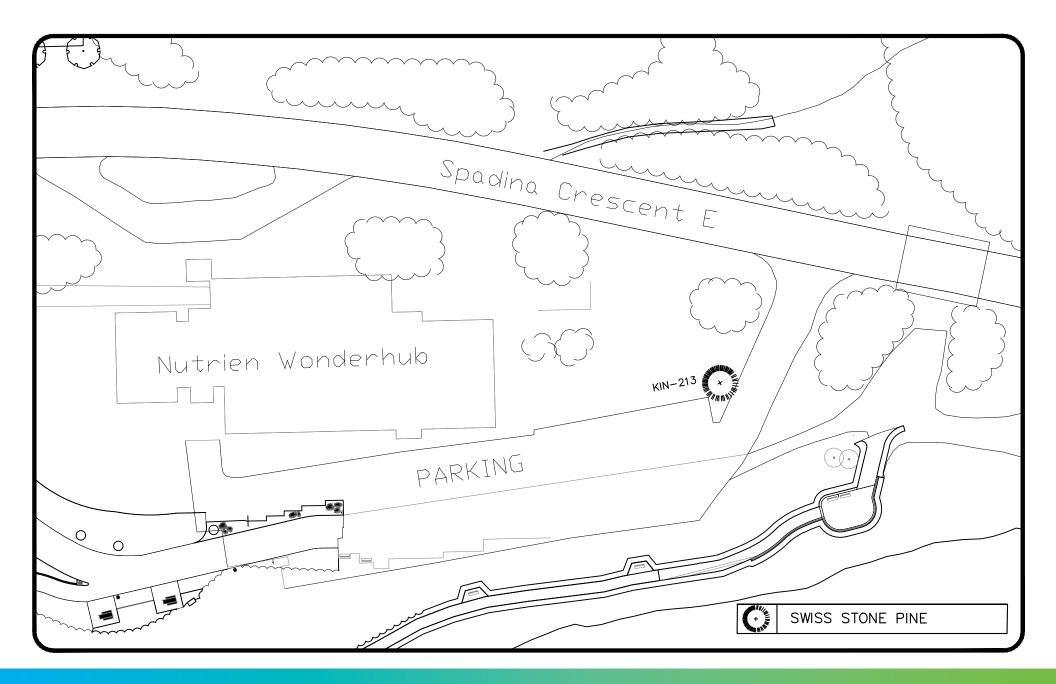

## **Trees**

| Recipient                            | ID#         | Donor                           |
|--------------------------------------|-------------|---------------------------------|
| Stephanie Andres *                   | KIN200      | Rose Andres                     |
| Brenda Haug *                        | KIN207      | Jill Cowan                      |
| John and Madison Cowan *             | KIN201-202  | City Centre Family Physicians   |
| Jerry Kerslake and Elijah Kerslake * | KIN 204-205 | Dana Haga                       |
| Elaine Hargarten *                   | KIN213      | Adele Longstaff, Janne Lund,    |
|                                      |             | Sharon Newton, Faithe Prodanuk, |
|                                      |             | Donna Gruenine, Sheilagh Basky, |
|                                      |             | Nancy Sollosy                   |
| Maxine Janzen                        | KIN203      | Daryl Janzen                    |
| Mary Lou Martineau *                 | KIN210      | P. Raymond Martineau            |
| Bruce D. Noton *                     | KIN211-212  | Hilda Noton                     |
| Peter Geoffrey Pybus *               | KIN209      | Dave & Liz Pybus, Margo Pybus,  |
|                                      |             | Connie Cornwell                 |
| Wesley James Rowson                  | KIN214      | Lloyd & Heather Rowson          |
| Colin Tennent                        | KIN206      | Meewasin Valley Authority       |
| Dr. Yuguang Bai                      | KIN208      | Meewasin Valley Authority       |

### Tree Map Index

KIN-200 to KIN-208, KIN214 KIN-209 to KIN-212

KIN-213 SW-04 to SW05

# Kinsmen Riverfront Wonderhub Map