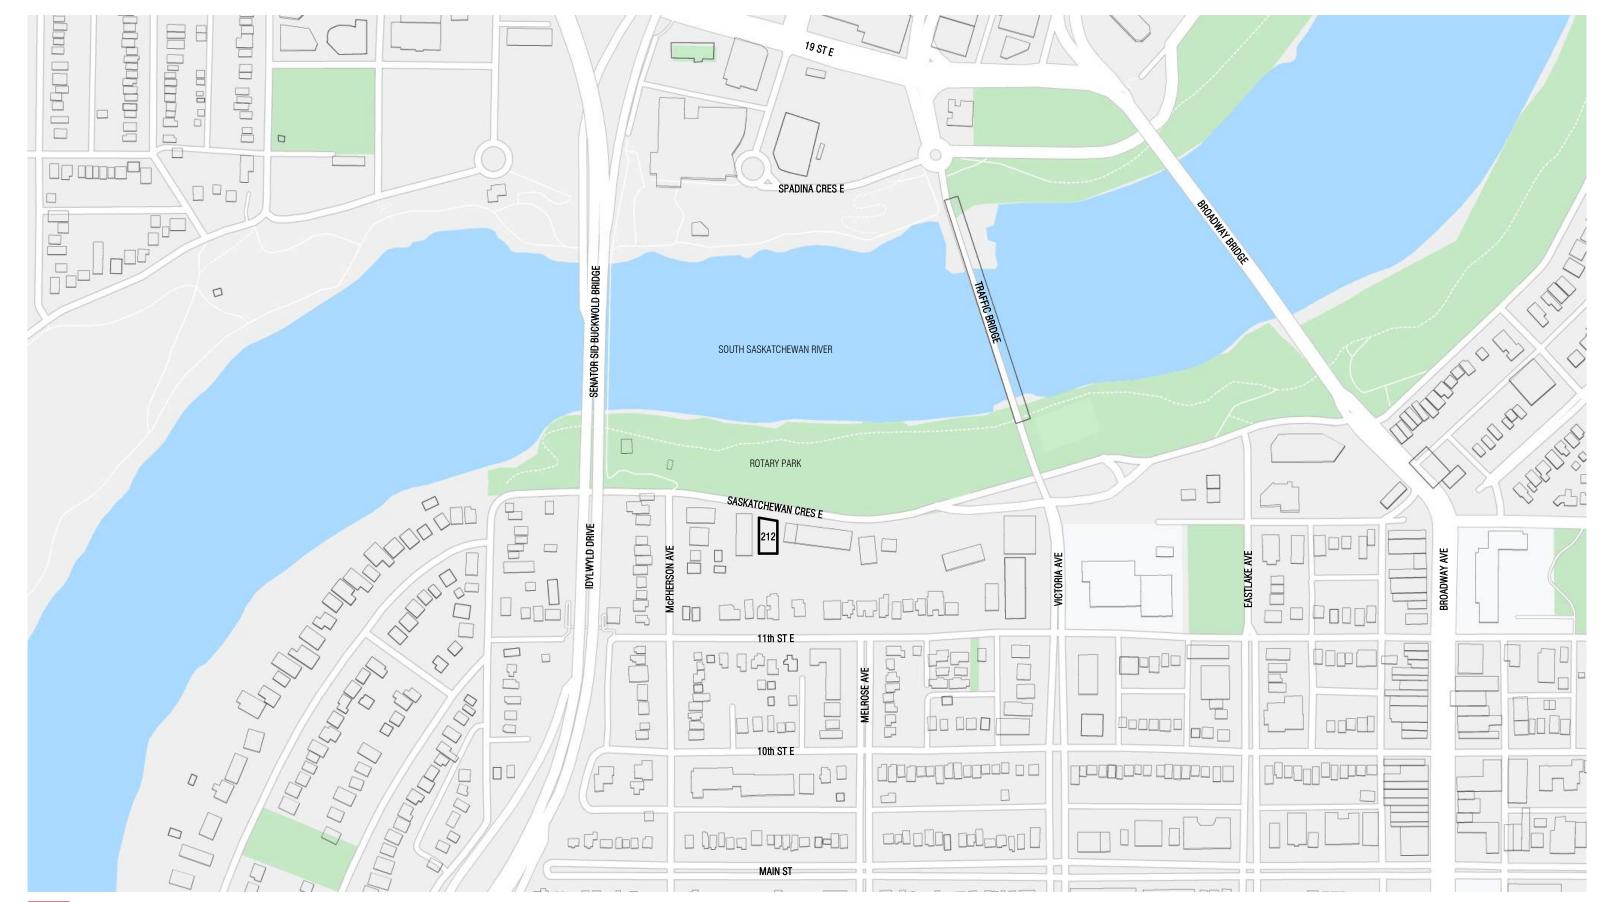

#### **SITE CONTEXT**

212 SASKATCHEWAN CRES E 2021-10-29







SCALE: 1:200

## SITE PLAN

212 SASKATCHEWAN CRES E

2021-10-29







212 SASKATCHEWAN CRES E

2021-10-29





212 SASKATCHEWAN CRES E





## **EXTERIOR RENDERING**



**LEGEND** 

**EXISTING** 

**—---** PROPERTY LINE

**EXISTING UTILITIES** 

- as noted **EXISTING TREES** 

- retain; do not damage



PROPOSED TREES - species tbd - see plant list for proposed species

ASPHALT - see Architecture

CONCRETE see Architecture

**RETAINING WALL** see Architecture

CRUSHER DUST

MULCH ONLY

RIP RAP SPLASH PAD

LARGE SHRUBS - deciduous; complete w/ mulch - see plant list for proposed species; tbd

MEDIUM SHRUBS / PERENNIALS - deciduous; complete w/ mulch - see plant list for proposed species; tbd

SMALL SHRUBS / PERENNIALS - d