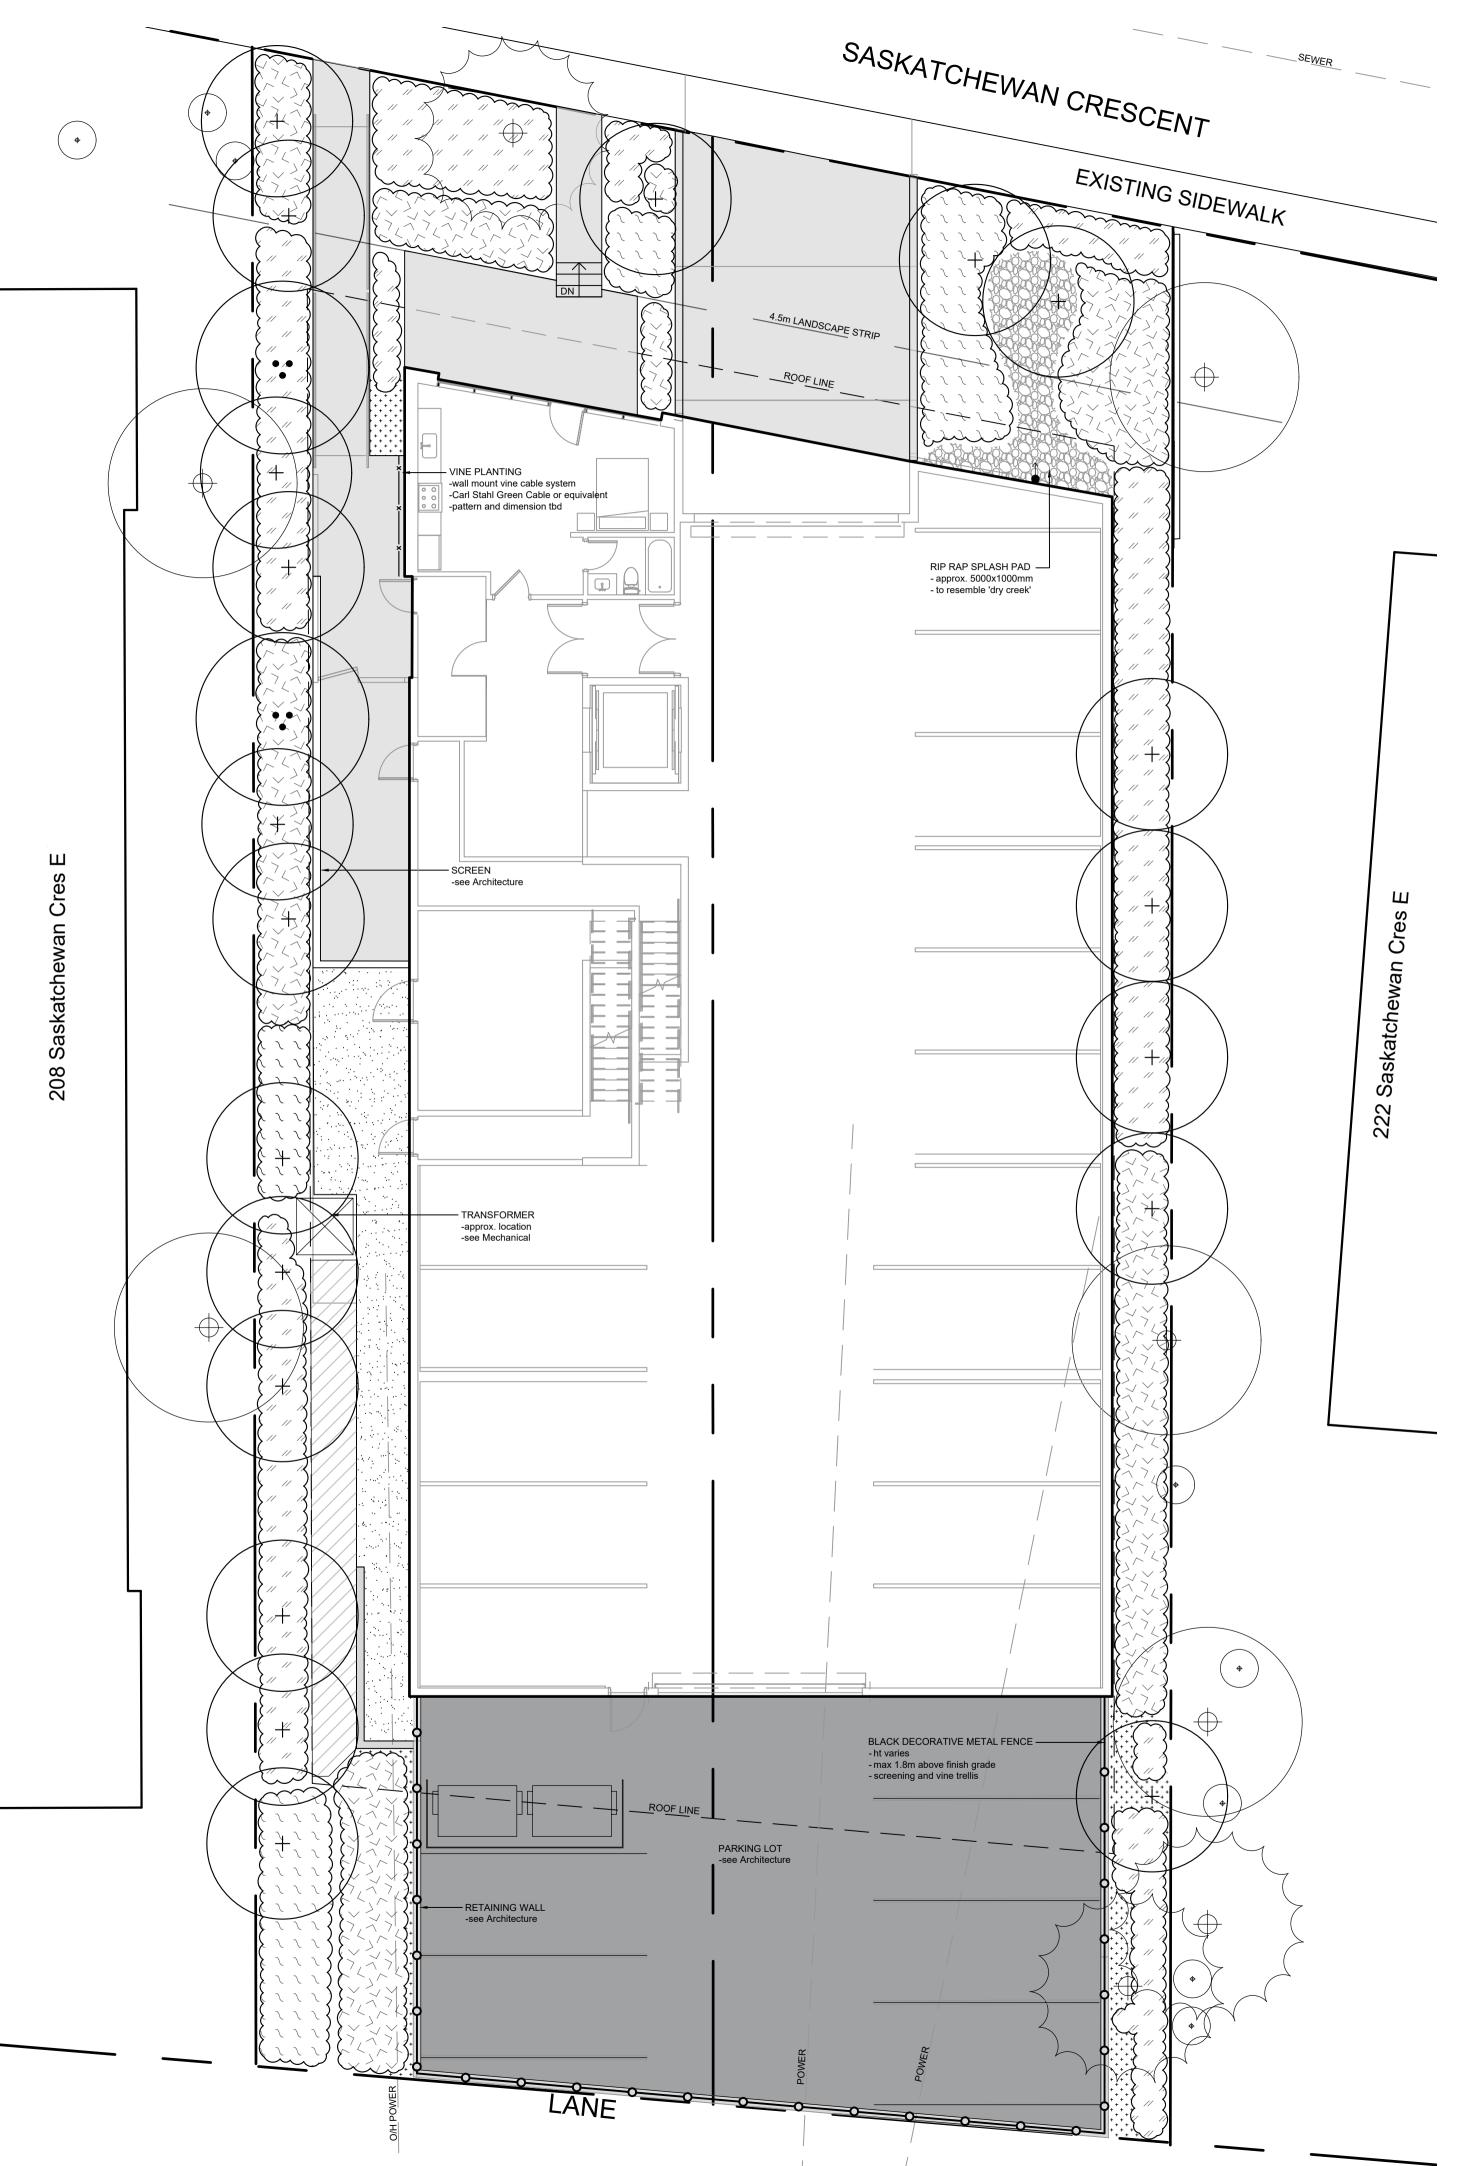

## SITE PLAN

212 SASKATCHEWAN CRES E

2021-10-29

212 SASKATCHEWAN CRES E

2021-10-29

212 SASKATCHEWAN CRES E

## **EXTERIOR RENDERING**

**LEGEND** 

**EXISTING** 

**—---** PROPERTY LINE

**EXISTING UTILITIES** 

- as noted **EXISTING TREES** 

- retain; do not damage

PROPOSED TREES - species tbd - see plant list for proposed species

ASPHALT - see Architecture

CONCRETE see Architecture

**RETAINING WALL** see Architecture

CRUSHER DUST

MULCH ONLY

RIP RAP SPLASH PAD

LARGE SHRUBS - deciduous; complete w/ mulch - see plant list for proposed species; tbd

MEDIUM SHRUBS / PERENNIALS - deciduous; complete w/ mulch - see plant list for proposed species; tbd

SMALL SHRUBS / PERENNIALS - deciduous; complete w/ mulch

- see plant list for proposed species; tbd

- see plant list for proposed species; tbd

—O—O— BLACK DECORATIVE FENCE

| PLANT LIST                |                                |             |
|---------------------------|--------------------------------|-------------|
| TREES                     |                                | SIZE        |
| TREMBLING ASPEN           | Populus Tremuloides            | 25 cal min. |
| TREMBLING ASPEN CLUMP     | Populus Tremuloides "Clump"    | 25 cal min. |
| PINCHERRY                 | Prunus Pennsylvanica           | 1500 ht     |
| MOUNTAIN ALDER            | Alnus Incana                   | 1500 ht     |
| AMERICAN PLUM             | Prunus Americana               | 1500 ht     |
|                           |                                |             |
| SHRUBS                    |                                |             |
| SASKATOON (Lg)            | Amelanchier Anifolia           | 400 ht min  |
| REDOISER DOGWOOD (Lg)     | Cornus Sericea                 | 400 ht min  |
| HIGHBUSH CRANBERRY (Lg)   | Viburnum Trilobum              | 400 ht min  |
| WILD BLACK CURRANT (Md)   | Ribes Americana                | 300 ht min  |
| PRICKLY ROSE (Md)         | Rosa Acicularis                | 300 ht min  |
| BUSH HONEYSUCKLE (Sm)     | Diervilla Lonicera             | 300 ht min  |
|                           |                                |             |
| PERENNIALS                |                                |             |
| NORTHERN BEDSTRAW (Md)    | Galium Boreale                 | 10cm pot    |
| FALSE SOLOMAN'S SEAL (Md) | Maianthemum Racemosum 10cm pot |             |
| CANADA ANEMONE (Sm)       | Anemone Canadensis             | 10cm pot    |
|                           |                                |             |