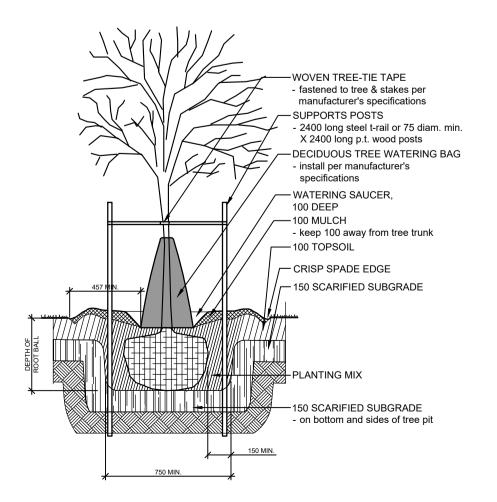

#2 pot

Revision Date

PLANTING BED - (mm)

N.T.S.

7 STAKING DETAIL - TREE-TIE TAPE & WATERING BAG - (mm)