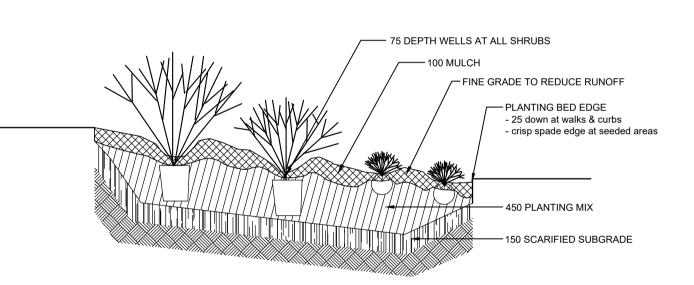

#2 pot

Revision Date

PLANTING BED - (mm)

N.T.S.

7 STAKING DETAIL - TREE-TIE TAPE & WATERING BAG - (mm)