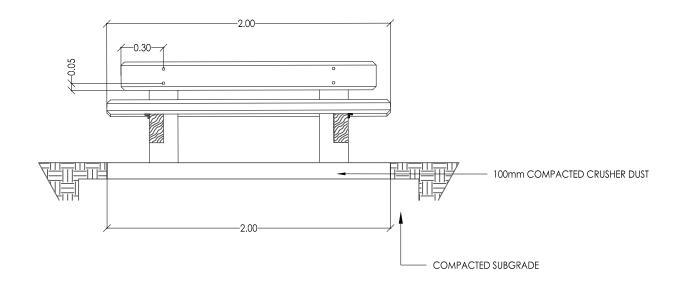

# CHIEF WHITECAP PARK B-B MATERIALS LIST

| KEY                    | QTY.              | DESCRIPTION                                                 | 2018 DETAIL / SPECIFICATION          |
|------------------------|-------------------|-------------------------------------------------------------|--------------------------------------|
| Â                      | 3774 -<br>SQ. M.  |                                                             | SECTION 02511, DETAIL 02511-01       |
| ₿                      | 8483 -<br>SQ. M.  |                                                             | SECTION 02511, DETAIL 02511-01       |
| Ô                      | 13 -<br>EACH      | BENCH - MEEWASIN/TRANS CANADA<br>TAIL MEEWASIN RUSTIC BENCH | DRAWING L-4                          |
| ً                      | 2 -<br>EACH       | DOG PARK WASTE DISPENSER                                    |                                      |
| Ê                      | 1449 -<br>LIN. M. | PAIGE WIRE FENCE                                            | DRAWING L-2                          |
| Ô                      | 6 -<br>EACH       | SINGLE SWING PEDESTRIAN<br>GATE                             | DRAWING L-2                          |
| Ĥ                      | 84 -<br>LIN. M.   | 1.8m ht. CHAIN LINK FENCE                                   | SECTION 02831                        |
| ₪                      | 2 -<br>EACH       | MAINTENANCE GATE                                            | SECTION 02831                        |
| Ś                      | 2 -<br>EACH       | DOG PARK SIGN                                               | PROVIDED BY THE CITY OF<br>SASKATOON |
| $\widehat{\mathbf{T}}$ | 3 -<br>EACH       | WASTE RECEPTACLE                                            | DRAWING L-4                          |
| $\widehat{\mathbb{W}}$ | 2 -<br>EACH       | WAY FINDING SIGN (LARGE)                                    | DRAWING L-3                          |
| Ŵ                      | 2 -<br>EACH       | WAY FINDING SIGN (SMALL)                                    | DRAWING L-3                          |

# DETAILS

Title

 
 Project No. 113154640
 Scale (11X17) AS SHOWN

 Drawing No.
 Sheet
 Revision

 L-3
 4 of 5
 0

NOTES:

-ALL TIMBER TO BE PRESSURE TREATED ACQ. -ALL HARDWARE TO BE GALVANIZED -PREFABRICATED BENCHES SUPPLIED BY MEEWASIN -MEASUREMENTS IN mm U.O.N -ENSURE POST DEPTH MINIMUM 36" BELOW GRADE. -BENCH SUPPLIED BY MEEWASIN AUTHORITY -ANCHOR THE BENCH AT LOCATION USING CABLES AND DUCKBILL ANCHORS.

# MEEWASIN BENCH - RUSTIC

SCALE N.T.S.

CONCRETE PAD FOR WASTE RECEPTACLE 800MM X 800MM X 200MM DEPTH

- -- 200MM GRANULAR SUBBASE
- COMPACTED SUBGRADE
- 10M REBAR -

REBAR

10M REBAR MINIMUM 100MM FROM EDGE -#2 TIES OR WIRE SPIRAL, 175MM O.C HORIZONTAL AND -VERTICAL