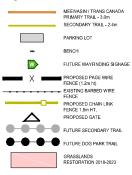

# CHIEF WHITECAP PARK B-B MATERIALS LIST

| KEY                    | QTY.              | DESCRIPTION                                                 | 2018 DETAIL / SPECIFICATION          |
|------------------------|-------------------|-------------------------------------------------------------|--------------------------------------|
| Â                      | 3774 -<br>SQ. M.  |                                                             | SECTION 02511, DETAIL 02511-01       |
| ₿                      | 8483 -<br>SQ. M.  |                                                             | SECTION 02511, DETAIL 02511-01       |
| Ô                      | 13 -<br>EACH      | BENCH - MEEWASIN/TRANS CANADA<br>TAIL MEEWASIN RUSTIC BENCH | DRAWING L-4                          |
| ً                      | 2 -<br>EACH       | DOG PARK WASTE DISPENSER                                    |                                      |
| Ê                      | 1449 -<br>LIN. M. | PAIGE WIRE FENCE                                            | DRAWING L-2                          |
| Ô                      | 6 -<br>EACH       | SINGLE SWING PEDESTRIAN<br>GATE                             | DRAWING L-2                          |
| Ĥ                      | 84 -<br>LIN. M.   | 1.8m ht. CHAIN LINK FENCE                                   | SECTION 02831                        |
| ₪                      | 2 -<br>EACH       | MAINTENANCE GATE                                            | SECTION 02831                        |
| Ś                      | 2 -<br>EACH       | DOG PARK SIGN                                               | PROVIDED BY THE CITY OF<br>SASKATOON |
| $\widehat{\mathbf{T}}$ | 3 -<br>EACH       | WASTE RECEPTACLE                                            | DRAWING L-4                          |
| $\widehat{\mathbb{W}}$ | 2 -<br>EACH       | WAY FINDING SIGN (LARGE)                                    | DRAWING L-3                          |
| Ŵ                      | 2 -<br>EACH       | WAY FINDING SIGN (SMALL)                                    | DRAWING L-3                          |

### Legend

Notes

LAYOUT OF TRAIL, FENCE AND PLANTING IS SCHEMATIC. EXACT LAYOUT TO BE DETERMINED ON SITE.

| 2 11                        |      | By     | Appd. | YY.MM.D  |
|-----------------------------|------|--------|-------|----------|
| Revision                    |      | БУ     | Appu. | TLMM.D   |
|                             |      |        |       |          |
|                             |      |        |       |          |
| 2. ISSUED FOR CLIENT REVIEW |      | KC     | AL    | 18.03.27 |
| 1. FOR DEVELOPMENT REVIEW   |      | KC     | CP    | 16.03.17 |
| ssued                       |      | By     | Appd. | YY.MM.D  |
|                             |      |        |       |          |
| File Name:                  |      |        |       |          |
|                             | Dura | Claire | Deere | VV MAA D |