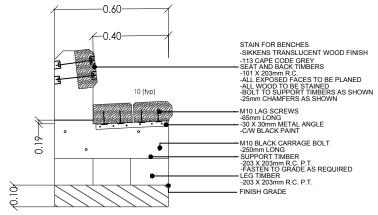

# DETAILS

Title

 
 Project No. 113154640
 Scale (11X17) AS SHOWN

 Drawing No.
 Sheet
 Revision

 L-3
 4 of 5
 0

NOTES:

-ALL TIMBER TO BE PRESSURE TREATED ACQ. -ALL HARDWARE TO BE GALVANIZED -PREFABRICATED BENCHES SUPPLIED BY MEEWASIN -MEASUREMENTS IN mm U.O.N -ENSURE POST DEPTH MINIMUM 36" BELOW GRADE. -BENCH SUPPLIED BY MEEWASIN AUTHORITY -ANCHOR THE BENCH AT LOCATION USING CABLES AND DUCKBILL ANCHORS.

# MEEWASIN BENCH - RUSTIC

SCALE N.T.S.

CONCRETE PAD FOR WASTE RECEPTACLE 800MM X 800MM X 200MM DEPTH

- -- 200MM GRANULAR SUBBASE
- COMPACTED SUBGRADE
- 10M REBAR -

REBAR

10M REBAR MINIMUM 100MM FROM EDGE -#2 TIES OR WIRE SPIRAL, 175MM O.C HORIZONTAL AND -VERTICAL