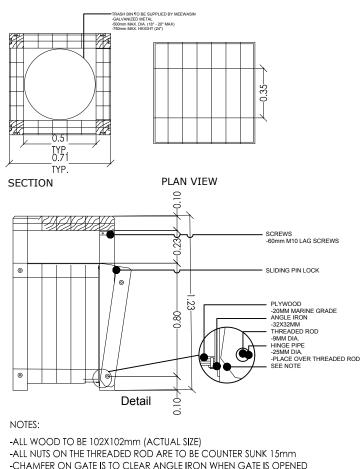

-CHAMFER ON GATE IS TO CLEAR ANGLE IRON WHEN GATE IS OPENED -ALL DIMENSIONS IN MILLIMETERS UNLESS NOTED OTHERWISE -GALVANIZED CAN INSERTS TO BE 16.5" IN DIA. (CONFIRM DIMENSIONS WITH CofS PARKS DEPARTMENT