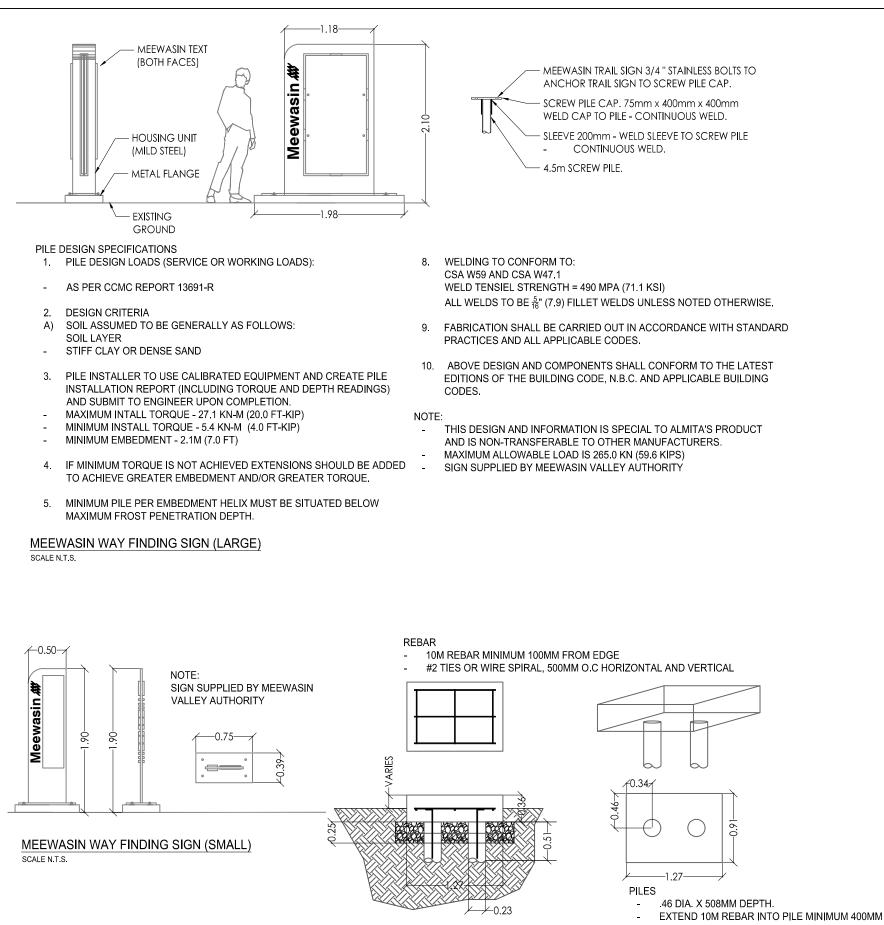

# CHIEF WHITECAP PARK B-B MATERIALS LIST

| KEY                    | QTY.              | DESCRIPTION                                                 | 2018 DETAIL / SPECIFICATION          |
|------------------------|-------------------|-------------------------------------------------------------|--------------------------------------|
| Â                      | 3774 -<br>SQ. M.  |                                                             | SECTION 02511, DETAIL 02511-01       |
| ₿                      | 8483 -<br>SQ. M.  |                                                             | SECTION 02511, DETAIL 02511-01       |
| Ô                      | 13 -<br>EACH      | BENCH - MEEWASIN/TRANS CANADA<br>TAIL MEEWASIN RUSTIC BENCH | DRAWING L-4                          |
| ً                      | 2 -<br>EACH       | DOG PARK WASTE DISPENSER                                    |                                      |
| Ê                      | 1449 -<br>LIN. M. | PAIGE WIRE FENCE                                            | DRAWING L-2                          |
| Ô                      | 6 -<br>EACH       | SINGLE SWING PEDESTRIAN<br>GATE                             | DRAWING L-2                          |
| Ĥ                      | 84 -<br>LIN. M.   | 1.8m ht. CHAIN LINK FENCE                                   | SECTION 02831                        |
| ₪                      | 2 -<br>EACH       | MAINTENANCE GATE                                            | SECTION 02831                        |
| Ś                      | 2 -<br>EACH       | DOG PARK SIGN                                               | PROVIDED BY THE CITY OF<br>SASKATOON |
| $\widehat{\mathbf{T}}$ | 3 -<br>EACH       | WASTE RECEPTACLE                                            | DRAWING L-4                          |
| $\widehat{\mathbb{W}}$ | 2 -<br>EACH       | WAY FINDING SIGN (LARGE)                                    | DRAWING L-3                          |
| Ŵ                      | 2 -<br>EACH       | WAY FINDING SIGN (SMALL)                                    | DRAWING L-3                          |

Legend

Notes

LAYOUT OF TRAIL, FENCE AND PLANTING IS SCHEMATIC. EXACT LAYOUT TO BE DETERMINED ON SITE.

| Revision                      |      | Ву    | Appd. | YY.MM.DD |
|-------------------------------|------|-------|-------|----------|
|                               |      |       | _     |          |
| 2. ISSUED FOR CLIENT REVIEW   |      | KC    | AL    | 18.03.27 |
| ISSUED FOR DEVELOPMENT REVIEW |      | KC    | CP    | 16.03.17 |
| Issued                        |      | Ву    | Appd. | YY.MM.DD |
|                               |      |       |       |          |
| File Name:                    |      |       |       |          |
|                               | Dwn. | Chkd. | Dsgn. | YY.MM.DD |
| Permit-Seal                   |      |       |       |          |