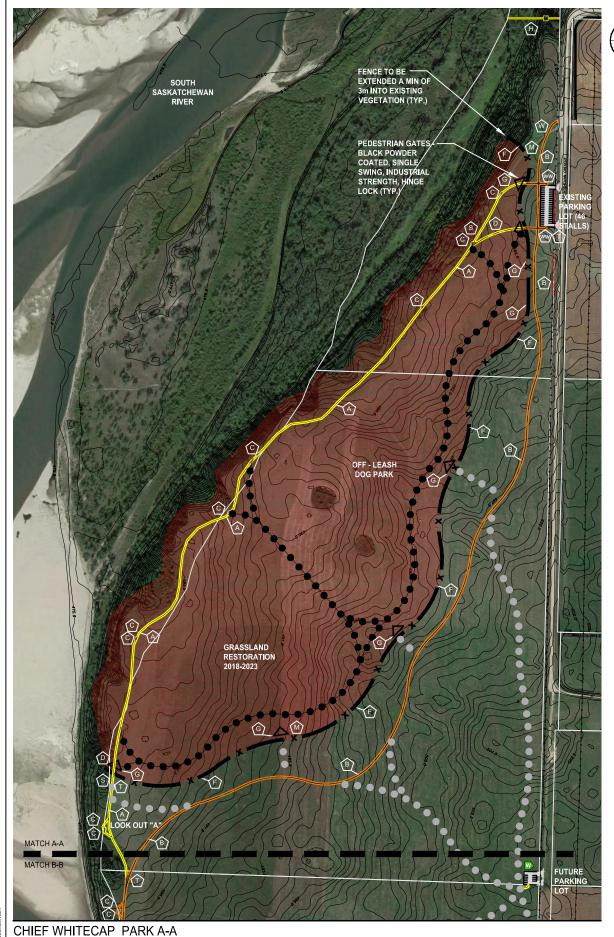

IMAGEPROVIDED BY GOOGLE EARTH PRO

MATCH A-A MATCH B-B LOOK OUT "B" SOUTH SASKATCHEWAN RIVER B B LOOK OUT 'C' ŤВ CHIEF WHITECAP 00000 0

# CHIEF WHITECAP PARK B-B MATERIALS LIST

| KEY                    | QTY.              | DESCRIPTION                                                 | 2018 DETAIL / SPECIFICATION          |
|------------------------|-------------------|-------------------------------------------------------------|--------------------------------------|
| Â                      | 3774 -<br>SQ. M.  |                                                             | SECTION 02511, DETAIL 02511-01       |
| ₿                      | 8483 -<br>SQ. M.  |                                                             | SECTION 02511, DETAIL 02511-01       |
| Ô                      | 13 -<br>EACH      | BENCH - MEEWASIN/TRANS CANADA<br>TAIL MEEWASIN RUSTIC BENCH | DRAWING L-4                          |
| ً                      | 2 -<br>EACH       | DOG PARK WASTE DISPENSER                                    |                                      |
| Ê                      | 1449 -<br>LIN. M. | PAIGE WIRE FENCE                                            | DRAWING L-2                          |
| Ô                      | 6 -<br>EACH       | SINGLE SWING PEDESTRIAN<br>GATE                             | DRAWING L-2                          |
| Ĥ                      | 84 -<br>LIN. M.   | 1.8m ht. CHAIN LINK FENCE                                   | SECTION 02831                        |
| ₪                      | 2 -<br>EACH       | MAINTENANCE GATE                                            | SECTION 02831                        |
| Ś                      | 2 -<br>EACH       | DOG PARK SIGN                                               | PROVIDED BY THE CITY OF<br>SASKATOON |
| $\widehat{\mathbf{T}}$ | 3 -<br>EACH       | WASTE RECEPTACLE                                            | DRAWING L-4                          |
| $\widehat{\mathbb{W}}$ | 2 -<br>EACH       | WAY FINDING SIGN (LARGE)                                    | DRAWING L-3                          |
| Ŵ                      | 2 -<br>EACH       | WAY FINDING SIGN (SMALL)                                    | DRAWING L-3                          |

### Legend

Notes

LAYOUT OF TRAIL, FENCE AND PLANTING IS SCHEMATIC. EXACT LAYOUT TO BE DETERMINED ON SITE.

| 2 11                        |      | By     | Appd. | YY.MM.D  |
|-----------------------------|------|--------|-------|----------|
| Revision                    |      | БУ     | Appu. | TLMM.D   |
|                             |      |        |       |          |
|                             |      |        |       |          |
| 2. ISSUED FOR CLIENT REVIEW |      | KC     | AL    | 18.03.27 |
| 1. FOR DEVELOPMENT REVIEW   |      | KC     | CP    | 16.03.17 |
| ssued                       |      | By     | Appd. | YY.MM.D  |
|                             |      |        |       |          |
| File Name:                  |      |        |       |          |
|                             | Dura | Claire | Deere | VV MAA D |

### Title LANDSCAPE PLAN

| Project No.<br>113154640 | Scale 0 30<br>{11X17}1:6000 | 90 1     |
|--------------------------|-----------------------------|----------|
| Drawing No.              | Sheet                       | Revision |
| L-1                      | 2 <sub>of</sub> 5           | 0        |