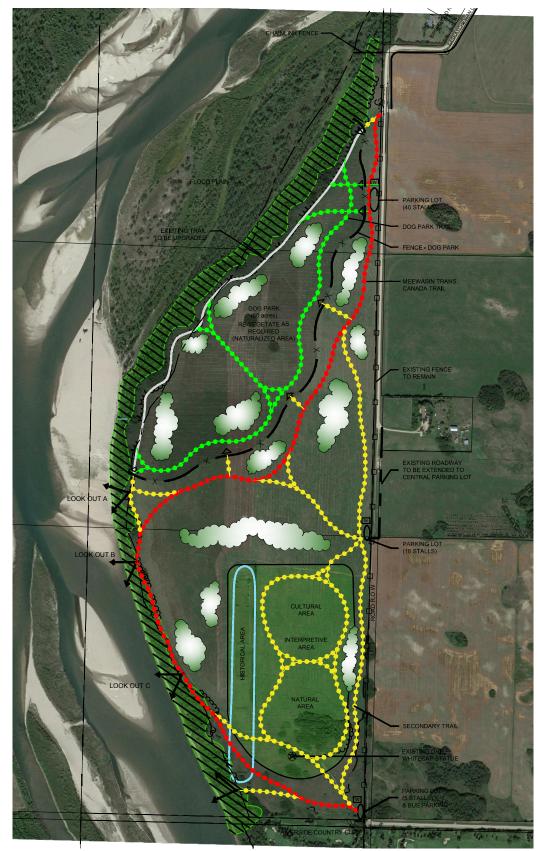

# MEEWASIN VALLEY AUTHORITY CHIEF WHITECAP PARK

LIST OF DRAWINGS

COVER SHEET

- C-1 COVER SHEET AND LIST OF DRAWINGS
- L-1 LANDSCAPE PLAN
- L-2 DETAILS
- L-3 DETAILS
- L-4 DETAILS

ISSUED FOR CLIENT REVIEW MARCH 27, 2018 Project Number: 113154640

### Legend

Notes

LAYOUT OF TRAIL, FENCE AND PLANTING IS SCHEMATIC. EXACT LAYOUT TO BE DETERMINED ON SITE.

| 2 11                        |      | By     | Appd. | YY.MM.D  |
|-----------------------------|------|--------|-------|----------|
| Revision                    |      | БУ     | Appu. | TLMM.D   |
|                             |      |        |       |          |
|                             |      |        |       |          |
| 2. ISSUED FOR CLIENT REVIEW |      | KC     | AL    | 18.03.27 |
| 1. FOR DEVELOPMENT REVIEW   |      | KC     | CP    | 16.03.17 |
| ssued                       |      | By     | Appd. | YY.MM.D  |
|                             |      |        |       |          |
| File Name:                  |      |        |       |          |
|                             | Dura | Claire | Deere | VV MAA D |

### Title LANDSCAPE PLAN

| Project No.<br>113154640 | Scale 0 30<br>{11X17}1:6000 | 90 1     |
|--------------------------|-----------------------------|----------|
| Drawing No.              | Sheet                       | Revision |
| L-1                      | 2 <sub>of</sub> 5           | 0        |