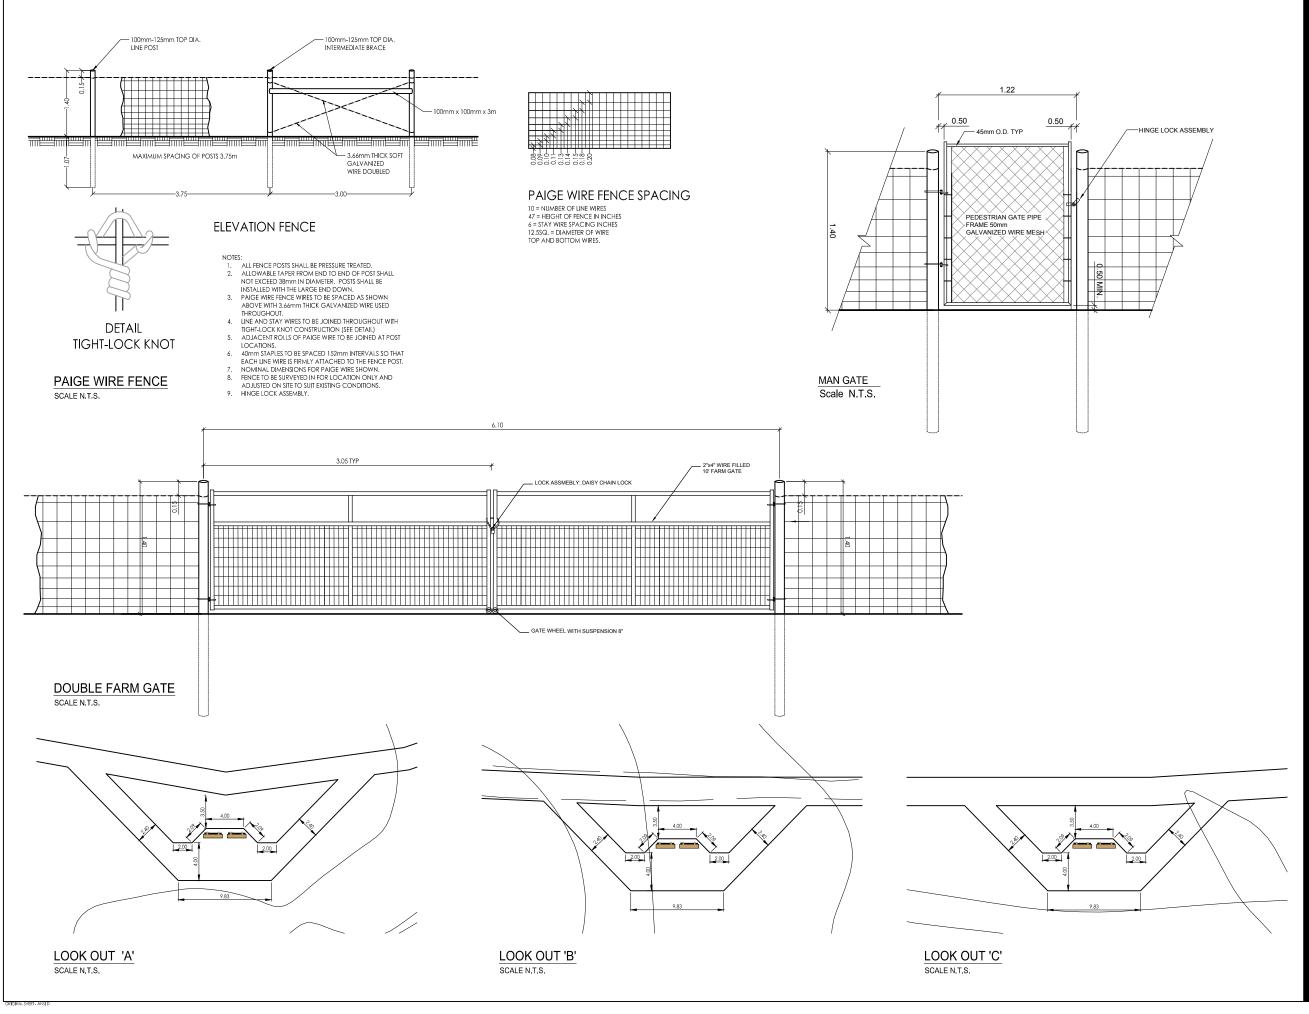

# CHIEF WHITECAP PARK B-B MATERIALS LIST

| KEY                    | QTY.              | DESCRIPTION                                                 | 2018 DETAIL / SPECIFICATION          |
|------------------------|-------------------|-------------------------------------------------------------|--------------------------------------|
| Â                      | 3774 -<br>SQ. M.  |                                                             | SECTION 02511, DETAIL 02511-01       |
| ₿                      | 8483 -<br>SQ. M.  |                                                             | SECTION 02511, DETAIL 02511-01       |
| Ô                      | 13 -<br>EACH      | BENCH - MEEWASIN/TRANS CANADA<br>TAIL MEEWASIN RUSTIC BENCH | DRAWING L-4                          |
| ً                      | 2 -<br>EACH       | DOG PARK WASTE DISPENSER                                    |                                      |
| Ê                      | 1449 -<br>LIN. M. | PAIGE WIRE FENCE                                            | DRAWING L-2                          |
| Ô                      | 6 -<br>EACH       | SINGLE SWING PEDESTRIAN<br>GATE                             | DRAWING L-2                          |
| Ĥ                      | 84 -<br>LIN. M.   | 1.8m ht. CHAIN LINK FENCE                                   | SECTION 02831                        |
| ₪                      | 2 -<br>EACH       | MAINTENANCE GATE                                            | SECTION 02831                        |
| Ś                      | 2 -<br>EACH       | DOG PARK SIGN                                               | PROVIDED BY THE CITY OF<br>SASKATOON |
| $\widehat{\mathbf{T}}$ | 3 -<br>EACH       | WASTE RECEPTACLE                                            | DRAWING L-4                          |
| $\widehat{\mathbb{W}}$ | 2 -<br>EACH       | WAY FINDING SIGN (LARGE)                                    | DRAWING L-3                          |
| Ŵ                      | 2 -<br>EACH       | WAY FINDING SIGN (SMALL)                                    | DRAWING L-3                          |

## Notes

LAYOUT OF TRAIL, FENCE AND PLANTING IS SCHEMATIC. EXACT LAYOUT TO BE DETERMINED ON SITE.

|                                         | <br>         |             |                      |
|-----------------------------------------|--------------|-------------|----------------------|
|                                         | <br>         |             |                      |
| Revision                                | <br>Ву       | Appd.       | YY.MM.DD             |
|                                         | <br>_        |             |                      |
| 2. ISSUED FOR CLIENT REVIEW             | <br>KC       | AL          | 18.03.27             |
| 1. ISSUED FOR DEVELOPMENT REVIEW ISSUED | <br>KC<br>By | CP<br>Appd. | 16.03.17<br>YY.MM.DD |
| Pablance                                | <br>         |             |                      |
| File Name:                              | <br>Chkd     | Dsan        | YY MM DD             |

-CHAMFER ON GATE IS TO CLEAR ANGLE IRON WHEN GATE IS OPENED -ALL DIMENSIONS IN MILLIMETERS UNLESS NOTED OTHERWISE -GALVANIZED CAN INSERTS TO BE 16.5" IN DIA. (CONFIRM DIMENSIONS WITH CofS PARKS DEPARTMENT