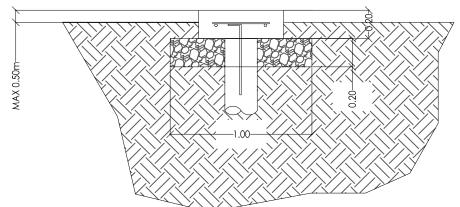

# DETAILS

Title

 
 Project No. 113154640
 Scale (11X17) AS SHOWN

 Drawing No.
 Sheet
 Revision

 L-3
 4 of 5
 0

NOTES:

-ALL TIMBER TO BE PRESSURE TREATED ACQ. -ALL HARDWARE TO BE GALVANIZED -PREFABRICATED BENCHES SUPPLIED BY MEEWASIN -MEASUREMENTS IN mm U.O.N -ENSURE POST DEPTH MINIMUM 36" BELOW GRADE. -BENCH SUPPLIED BY MEEWASIN AUTHORITY -ANCHOR THE BENCH AT LOCATION USING CABLES AND DUCKBILL ANCHORS.